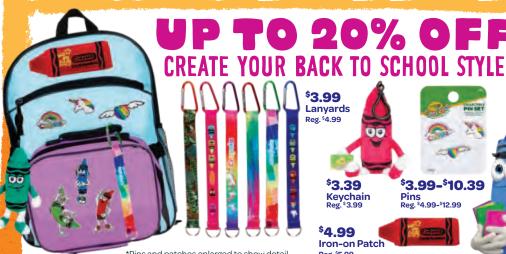

\$2.50 12ct Easy Peel Crayon Pencils Reg. \$4.99

\$3.25 4ct Metallic **Outline Markers** Reg. \$6.49

XL 4ct **Poster Markers** (Classic and Bright) Reg. \$8.99

\$4.50

\*Pins and patches enlarged to show detail

\$3.39 Keychain Reg. \$3.99

\$3.99-\$10.39 Pins Reg. \$4.99-\$12.99

© 2022 Crayola. Cannot be combined with any other offers, discounts, or Annual Pass discount. While supplies last. Products vary by store.