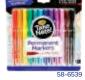

## 15% OFF THE BASICS

\$1.69-\$19.54 Crayons Reg. \$1.99-\$22.99

**D% OFF** SELECT TAKE NOTE & PROJECT

\$1.69-\$18.69 Markers Reg. \$1.99-\$21.99

\$3.00 8ct. Permanent **Markers** 

Reg. \$5.99

\$0.84-\$16.99 Colored Pencils Reg. \$0.99-\$19.99