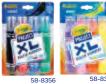

\$2.50 12ct Easy Peel Crayon Pencils Reg. \$4.99

\$3.25 4ct Metallic **Outline Markers** Reg. \$6.49

XL 4ct **Poster Markers** (Classic and Bright) Reg. \$8.99

\$4.50

\*Pins and patches enlarged to show detail