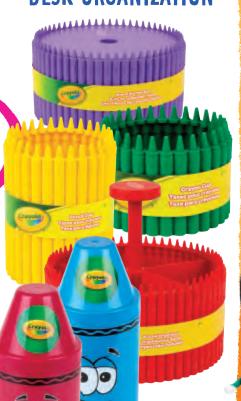

## 15% OF **DESK ORGANIZATION**

\$4.24-\$13.59

**Desk Organizers** 

Reg. \$4.99-\$15.99

\$3.00 4ct. Dry-Erase Markers Reg. \$5.99

\$1.25 2ct. Erasable **Highlighters** Reg. \$2.49

\$4.00 12ct. Permanent Markers Reg. \$7.99