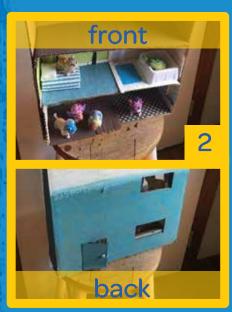

## **Gather supplies:**

- 2 shoeboxes or small boxes
- Paintbrush
- Paint
- Construction paper

- Glue
- Scissors
- Markers
- Craft templates

Stack the 2 shoeboxes or small boxes to form the base of your house. If you're using boxes, cut off any flaps so your playhouse is always open.

The open "top" of the boxes will be the front of the house you're able to decorate. The other side becomes the back where your door(s) and window(s) go.

Build furniture for your house! There are some cutouts in our templates.