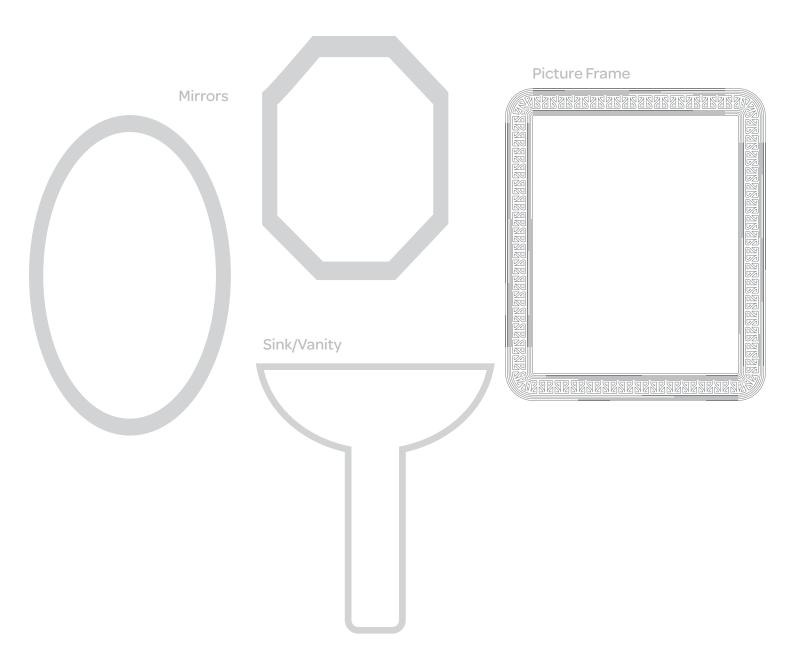

**TIP:** If you have a small rectangular box, you can wrap it in construction paper to form a bed! We rolled up a scrap of fabric to be a pillow on-top.

Decorating the bathroom? Check out our templates for mirrors, wallpaper and more!