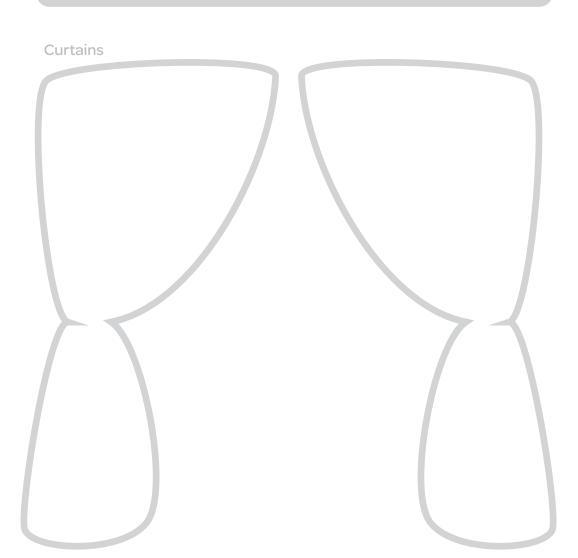

**TIP:** If you have a small rectangular box, you can wrap it in construction paper to form a bed! We rolled up a scrap of fabric to be a pillow on-top.

Decorating the bathroom? Check out our templates for mirrors, wallpaper and more!