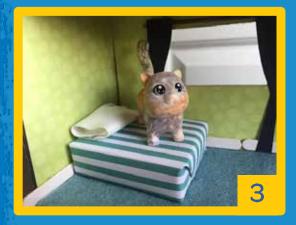

**TIP:** If you have a small rectangular box, you can wrap it in construction paper to form a bed! We rolled up a scrap of fabric to be a pillow on-top.

Decorating the bathroom? Check out our templates for mirrors, wallpaper and more!