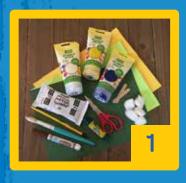

## **Gather supplies:**

- 2 shoeboxes or small boxes
- Paintbrush
- Paint
- Construction paper

- Glue
- Scissors
- Markers
- Craft templates

Stack the 2 shoeboxes or small boxes to form the base of your house. If you're using boxes, cut off any flaps so your playhouse is always open.