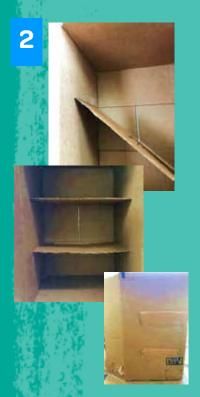

Now create shelves.
Find cardboard
scraps that are longer
than the box's width.
Then, cut slits in the
sides & slip the
cardboard "shelf"
through each side.
Now, take the extra
cardboard hanging on
the outside and tape
it down, scoring the
cardboard to help it
bend.