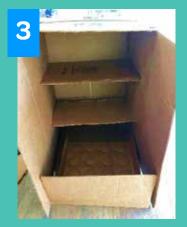

Now create shelves.
Find cardboard
scraps that are longer
than the box's width.
Then, cut slits in the
sides & slip the
cardboard "shelf"
through each side.
Now, take the extra
cardboard hanging on
the outside and tape
it down, scoring the
cardboard to help it
bend.

## FRIDGE SHELVES