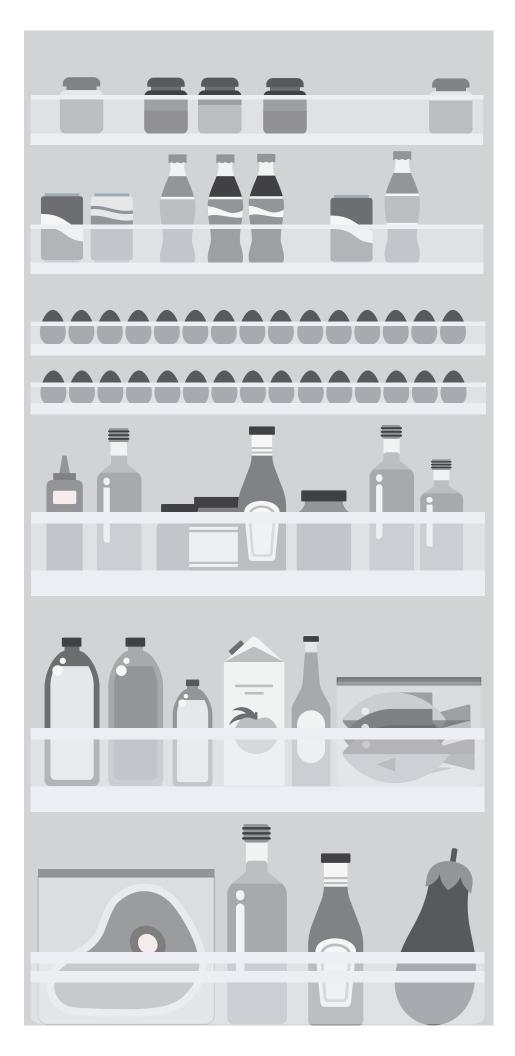

## FRIDGE SHELVES

Now create shelves.
Find cardboard
scraps that are longer
than the box's width.
Then, cut slits in the
sides & slip the
cardboard "shelf"
through each side.
Now, take the extra
cardboard hanging on
the outside and tape
it down, scoring the
cardboard to help it
bend.