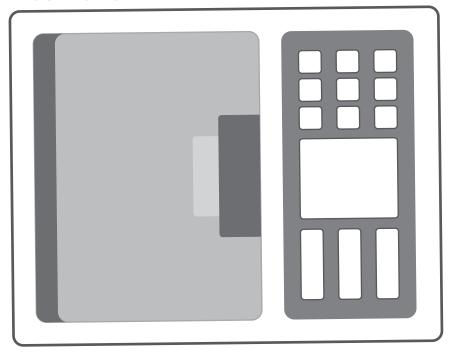

m flaps of cardboard box so that remaining 2 flaps create fridge doors.



Now create shelves.
Find cardboard
scraps that are longer
than the box's width.
Then, cut slits in the
sides & slip the
cardboard "shelf"
through each side.
Now, take the extra
cardboard hanging on
the outside and tape
it down, scoring the
cardboard to help it
bend.



by cutting off a box bottom OR taking a cardboard can holder and adding one of your cut off flaps to the front. Get creative with what you have!



OPTIONAL: Use old wrapping paper to cover your fridge and give it polish!
Or just freestyle with markers!





Color fridge food & accessories. Glue them into & onto the fridge!

Have fun playing with your new "COOL" fridge!

## **FOOD LABELS**











# FRIDGE DOOR

## **DOOR DECORATIONS**

Ice Maker



Handles



Smart Screen





## FRIDGE SHELVES