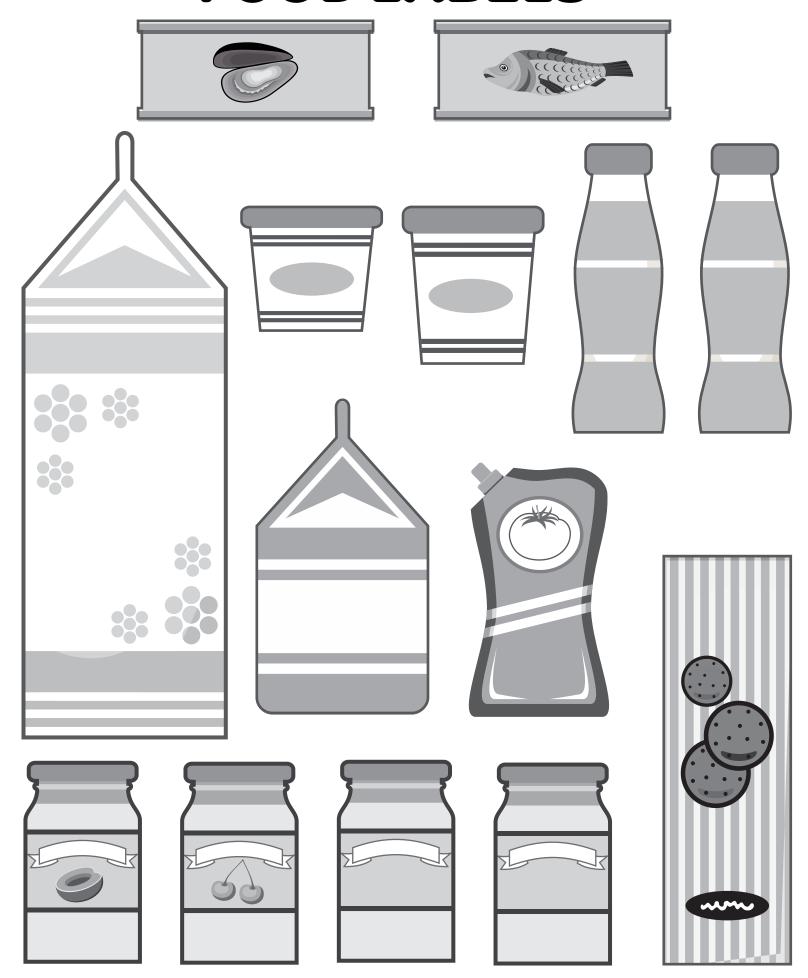

cissors · Printable Fridge Templates



Cut off top and bottom flaps of cardboard box so that remaining 2 flaps create fridge doors.



Now create shelves.
Find cardboard
scraps that are longer
than the box's width.
Then, cut slits in the
sides & slip the
cardboard "shelf"
through each side.
Now, take the extra
cardboard hanging on
the outside and tape
it down, scoring the
cardboard to help it
bend.



by cutting off a box bottom OR taking a cardboard can holder and adding one of your cut off flaps to the front. Get creative with what you have!



OPTIONAL: Use old wrapping paper to cover your fridge and give it polish!
Or just freestyle with markers!





Color fridge food & accessories. Glue them into & onto the fridge!

Have fun playing with your new "COOL" fridge!

## **FOOD LABELS**











# FRIDGE DOOR

## **DOOR DECORATIONS**

Ice Maker



Handles



Smart Screen





## FRIDGE SHELVES