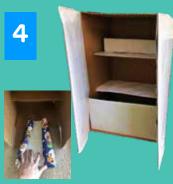

by cutting off a box bottom OR taking a cardboard can holder and adding one of your cut off flaps to the front. Get creative with what you have!

OPTIONAL: Use old wrapping paper to cover your fridge and give it polish!
Or just freestyle with markers!

Color fridge food & accessories. Glue them into & onto the fridge!

Have fun playing with your new "COOL" fridge!