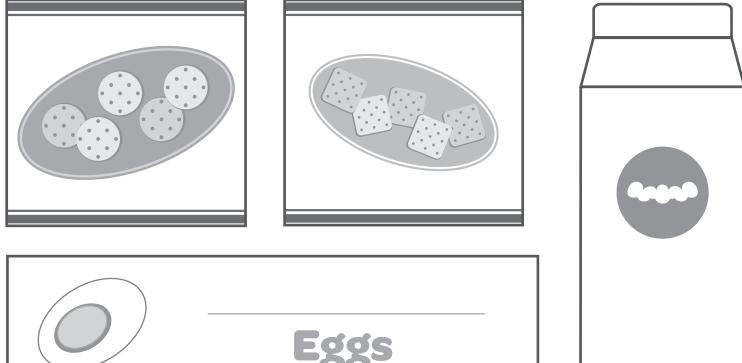

ors · Printable Fridge Templates



Cut off top and bottom flaps of cardboard box so that remaining 2 flaps create fridge doors.



Now create shelves.
Find cardboard
scraps that are longer
than the box's width.
Then, cut slits in the
sides & slip the
cardboard "shelf"
through each side.
Now, take the extra
cardboard hanging on
the outside and tape
it down, scoring the
cardboard to help it
bend.



by cutting off a box bottom OR taking a cardboard can holder and adding one of your cut off flaps to the front. Get creative with what you have!



OPTIONAL: Use old wrapping paper to cover your fridge and give it polish!
Or just freestyle with markers!





Color fridge food & accessories. Glue them into & onto the fridge!

Have fun playing with your new "COOL" fridge!

## **FOOD LABELS**











# FRIDGE DOOR

## **DOOR DECORATIONS**

Ice Maker



Handles



Smart Screen





## FRIDGE SHELVES