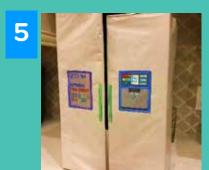

# CREATE A REFRIGERATOR

### **YOU WILL NEED:**

Lg Cardboard Box · Cardboard Scraps · Markers · Glue · Scissors · Printable Fridge Templates



Cut off top and bottom flaps of cardboard box so that remaining 2 flaps create fridge doors.



Now create shelves.
Find cardboard
scraps that are longer
than the box's width.
Then, cut slits in the
sides & slip the
cardboard "shelf"
through each side.
Now, take the extra
cardboard hanging on
the outside and tape
it down, scoring the
cardboard to help it
bend.



by cutting off a box bottom OR taking a cardboard can holder and adding one of your cut off flaps to the front. Get creative with what you have!



OPTIONAL: Use old wrapping paper to cover your fridge and give it polish!
Or just freestyle with markers!





Color fridge food & accessories. Glue them into & onto the fridge!

Have fun playing with your new "COOL" fridge!

## **FOOD LABELS**











# FRIDGE DOOR

## **DOOR DECORATIONS**

Ice Maker



Handles



Smart Screen





## FRIDGE SHELVES