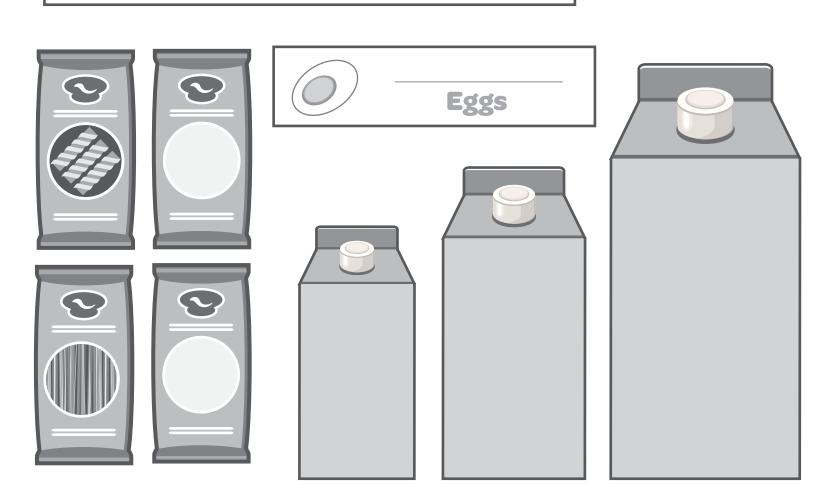

s · Printable Fridge Templates



Cut off top and bottom flaps of cardboard box so that remaining 2 flaps create fridge doors.



Now create shelves.
Find cardboard
scraps that are longer
than the box's width.
Then, cut slits in the
sides & slip the
cardboard "shelf"
through each side.
Now, take the extra
cardboard hanging on
the outside and tape
it down, scoring the
cardboard to help it
bend.



by cutting off a box bottom OR taking a cardboard can holder and adding one of your cut off flaps to the front. Get creative with what you have!



OPTIONAL: Use old wrapping paper to cover your fridge and give it polish!
Or just freestyle with markers!





Color fridge food & accessories. Glue them into & onto the fridge!

Have fun playing with your new "COOL" fridge!

## **FOOD LABELS**











# FRIDGE DOOR

## **DOOR DECORATIONS**

Ice Maker



Handles



Smart Screen





## FRIDGE SHELVES