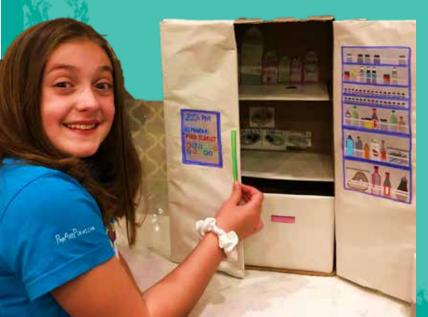

# CREATE A REFRIGERATOR

### **YOU WILL NEED:**

Lg Cardboard Box · Cardboard Scraps · Markers · Glue · Scissors · Printable Fridge Templates

Cut off top and bottom flaps of cardboard box so that remaining 2 flaps create fridge doors.

Color fridge food & accessories. Glue them into & onto the fridge!

Have fun playing with your new "COOL" fridge!