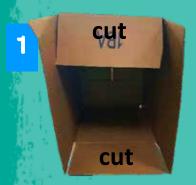

### **YOU WILL NEED:**

Lg Cardboard Box · Cardboard Scraps · Markers · Glue · Scissors · Printable Fridge Templates

Cut off top and bottom flaps of cardboard box so that remaining 2 flaps create fridge doors.